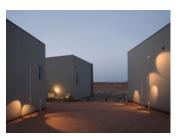

Description

Bamboo is an outdoor beacon with two finishes that make it possible to camouflage and integrate it into the landscape, with the added surprise that it produces light. Available in beige grey and oxide. Designed by Antoni Arola & Enric Rodríguez.