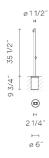

Diffuser

PMMA diffuser

Materials

Body: Resin + fiberglass Diffuser: Acrylic

Finishes

4803-07 Beige grey (RAL 7006)

4803-54 Oxide (RAL 8017)

Sketch